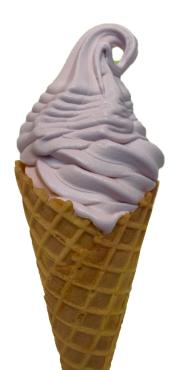

* with mango & strawberry boba

Taro
with chewy tapioca boba



Blueberry Acai Ranana

Mango Banana w/matcha

Strawberry Banana

Try with... Matcha shot, Whipped Cream, Sprinkles, Protein



### BREWED TEAS 0 cal.

HOT or ICED

Regular Large \$5 \$5.50

Mango Passionfruit

Pineapple Melon Punch\*

Strawberry Hibiscus\*

English Breakfast

#### **HOT CHOCOLATE**

Regular Large \$5 \$5.50

#### **COFFEE LATTES**

vanilla, caramel, mocha, white chocolate...

. HOT or ICEI

Regular Large Frappe \$5 \$5.50 \$7.50

#### **ESPRESSO**

OT or ICED

Americano.....\$3.75

Double Espresso....\$3.50



approx. 220 cal.

#### Taro Vanilla Custard Cup or Cone \$5.95

#### Toppings:

whipped cream
sprinkles
caramel drizzle
chocolate drizzle
white chocolate drizzle
strawberry boba
mango boba
tapioca boba